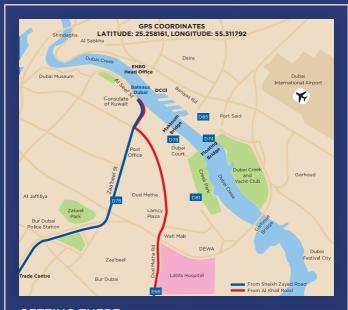

## **GETTING THERE**

## FROM SHEIKH ZAYED ROAD:

- From Sheikh Zayed Road, follow the signs to Dubai
- Take the exit towards Bur Dubai/ Zaa'beel St.
- Keep left and continue towards Bur Dubai/Zaa'beel St.
- Continue straight past the Dubai Post Office
- Follow the signs to Al Seef Street
- Follow the directions to the Consulate of Kuwait
- Valet parking available at Al Seef Mall located on the right side of the Consulate of Kuwait
- The vessel is located just behind the Bateaux Dubai retail shop
- Bateaux Dubai retail shop is located right opposite the Consulate of Kuwait

## FROM AL KHAIL ROAD

- Head North-East on Al Khail Road
- Keep left at the fork to continue on Al Khail Road
- Follow the Oud Mehta/Al Ain signs
- Take the exit to Bur Dubai
- Continue straight from the first roundabout
- Take the first exit to Bur Dubai
- Follow the directions to the Consulate of Kuwait
- Valet parking available at Al Seef Mall located on the right side of the Consulate of Kuwait
- The vessel is located just behind the Bateaux Dubai retail shop
- Bateaux Dubai retail shop is located right opposite the Consulate of Kuwait